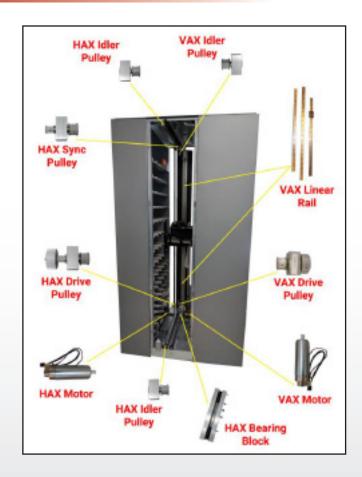

## REPLACE

- HAX Motor and Drive Belt
- VAX Motor and Drive Belt
- HAX Bearing Block
- All Pulleys
- VAX Roller Bearing Assembly
- VAX Alignment Bracket
- VAX Flex Cable
- VAX Stop Pads
- Air Filters

## INSPECT

- Transporter Sensors
- HAX and VAX Sensors
- HAX Flex Cable
- VAX Linear Rail (clean and apply lubricant)
- HAX Rod (clean and apply grease)
- Bulk TAP (if installed)
- · Safety Switches and Light Bars
- Shelves and Shelf Guides